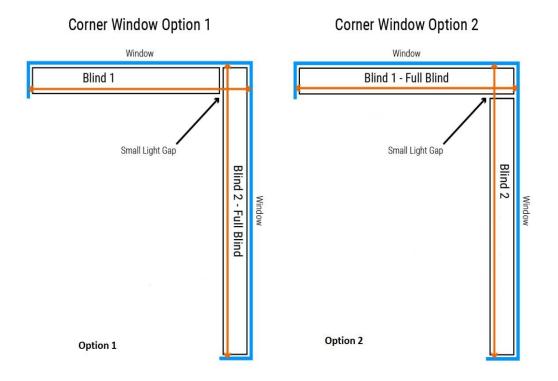

## **Corner Window Measurements / L Shape Window**

- First you have to decide which blind will be installed in full & which blind will take the gap. Choose from option above
- We recommend full blind should be for main window where you need the most privacy
- Decide You want to <u>mount above the window</u> or <u>inside window</u> as described above & Take Measurements Accordingly.
- Don't deduct from measurements. Mention you how you take the sizes & what's your installation type above or inside window