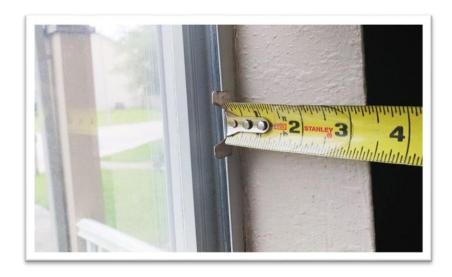

## **Check Window Depth**

- Minimum depth required (2.50 Inches) or more
- Measure Inside window width and inside height
- Don't make any deductions. We will deduct for proper functioning.

# Inside Width Inside Height

WALL AESTHETICS 03228015567