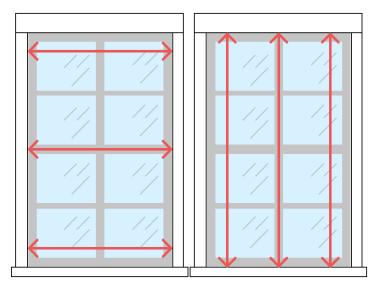

## **Window Blinds**

- 1. Don't use cloth tape. Use Steel Measuring Tape.
- 2. Take & record window measurements in inches
- 3. First Record Width Then Height or Drop
- Mention <u>Window Location</u>, <u>Number of Windows</u> & <u>Shape</u>. For Example, = Bedroom, 2 Windows, Rectangular, Square, L Shape, Arch or bay window.
- 5. Measure each window separately even it looks same.
- 6. Maximum Width of 7 8 feet is feasible to install in one piece
- 7. Windows larger than 9 feet would be install in two pieces
- 8. <u>Division or Bracket gap</u> will come between 2 blinds.
- 9. Take Width (from left to right) Then Height or drop (top to bottom)