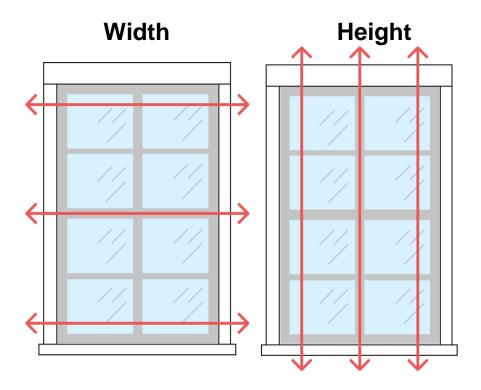

## **Window Blinds**

- 1. Don't use cloth tape. Use Steel Measuring Tape.
- 2. Take & record window measurements in inches
- 3. First Record Width Then Height or Drop
- Mention <u>Window Location</u>, <u>Number of Windows</u> & <u>Shape</u>. For Example, = Bedroom, 2 Windows, Rectangular, Square, L Shape, Arch or bay window.
- 5. Measure each window separately even it looks same.
- 6. Maximum Width of 7 8 feet is feasible to install in one piece
- 7. Windows larger than 9 feet would be install in two pieces
- 8. <u>Division or Bracket gap</u> will come between 2 blinds.
- 9. Take Width (from left to right) Then Height or drop (top to bottom)