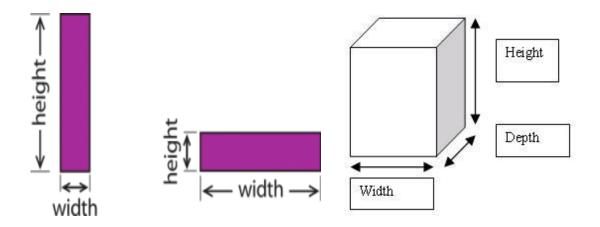

# **Measuring Guide**

## **Window Blinds**

- 1. Don't use cloth tape. Use Steel Measuring Tape.
- 2. Take & record window measurements in inches
- 3. First Record Width Then Height or Drop
- Mention <u>Window Location</u>, <u>Number of Windows</u> & <u>Shape</u>. For Example, = Bedroom, 2 Windows, Rectangular, Square, L Shape, Arch or bay window.
- 5. Measure each window separately even it looks same.
- 6. Maximum Width of 7 8 feet is feasible to install in one piece
- 7. Windows larger than 9 feet would be install in two pieces
- 8. <u>Division or Bracket gap</u> will come between 2 blinds.
- 9. Take Width (from left to right) Then Height or drop (top to bottom)



WALL AESTHETICS 03228015567

### **Recess Measurements / Inside Window Installation**

## **Check Window Depth**



- Minimum depth required (2.50 Inches) or more
- Measure Inside window width and inside height
- Don't make any deductions. We will deduct for proper functioning.

# Inside Width Inside Height



WALL AESTHETICS 03228015567

### **Above Measurements / Above Window Installation**



- Take Width (from left to right) then Height or drop (top to bottom)
- Add 4 inches overlap in <u>both sides of width & height</u>
- Total overlap Should be 8 Inches in Width and Height.

## **Corner Window Measurements / L Shape Window**



- First you have to decide which blind will be installed in full & which blind will take the gap. Choose from option above
- We recommend full blind should