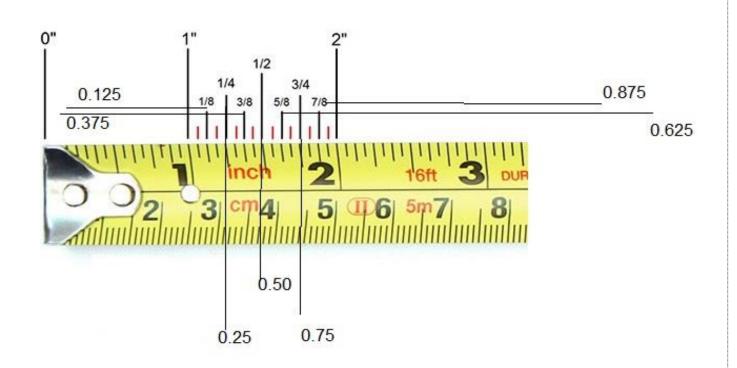

| SOOTAR | DECIMAL | FRACTION | QUARTER         | Lines 16              |
|--------|---------|----------|-----------------|-----------------------|
| 1      | 0.125   | 1/8      |                 | 2 <sup>ND</sup> line  |
| 2      | 0.25    | 1/4      | 1 <sup>ST</sup> | 4 <sup>th</sup> line  |
| 3      | 0.375   | 3/8      |                 | 6 <sup>th</sup> line  |
| 4      | 0.50    | 1/2      | 2 <sup>ND</sup> | 8 <sup>th</sup> line  |
| 5      | 0.625   | 5/8      |                 | 10 <sup>th</sup> line |
| 6      | 0.75    | 3/4      | 3 <sup>RD</sup> | 12 <sup>th</sup> line |
| 7      | 0.875   | 7/8      |                 | 13 <sup>th</sup> line |
| 8      | 1 inch  | 8/8      | 4 <sup>TH</sup> | 16 <sup>th</sup> line |

For Measuring inside window with round down to nearest 1/8 or 1 sootar

For Height round up to nearest 1/8 or 1 sootar.

## For example

window width 49.375 will become 49.25

window height 96.75 will become 97

Wall Aesthetics

Inside mount guide

03228015567

Wall Aesthetics

Inside mount guide