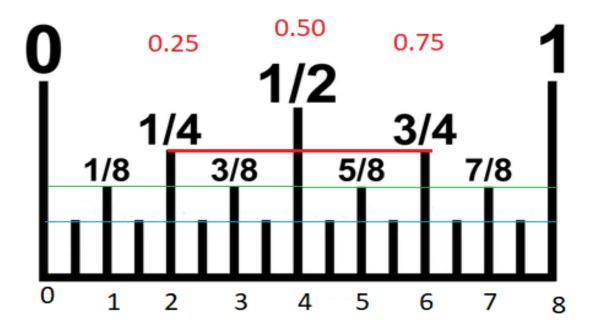

| SOOTAR | DECIMAL | FRACTION | QUARTER         | Lines 16              |
|--------|---------|----------|-----------------|-----------------------|
| 1      | 0.125   | 1/8      |                 | 2 <sup>ND</sup> line  |
| 2      | 0.25    | 1/4      | 1 <sup>ST</sup> | 4 <sup>th</sup> line  |
| 3      | 0.375   | 3/8      |                 | 6 <sup>th</sup> line  |
| 4      | 0.50    | 1/2      | 2 <sup>ND</sup> | 8 <sup>th</sup> line  |
| 5      | 0.625   | 5/8      |                 | 10 <sup>th</sup> line |
| 6      | 0.75    | 3/4      | 3 <sup>RD</sup> | 12 <sup>th</sup> line |
| 7      | 0.875   | 7/8      |                 | 13 <sup>th</sup> line |
| 8      | 1 inch  | 8/8      | 4 <sup>TH</sup> | 16 <sup>th</sup> line |

## Unit of measure is foot, inches and sootar

We mostly count 2,4,6 Sootar/ 0.25, 0.50,0.75 and 1/4, 1/2, 3/4

You can write/send sizes in one of three ways

- 1. 4ft 1inch 2 sootar, 4ft 1inch 4 sootar, 4ft 1inch 6 sootar
- 2. 49.25, 49.50, 49.75
- 3. 49 1/4, 49 1/2, 49 3/4